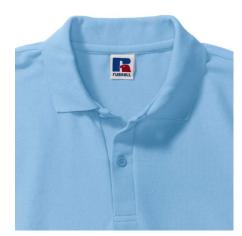

## **Specification**

RUSSELL men's CLASSIC POLYCOTTON POLO made of single twin yarn to produce fine and strong pike material. Classic stitching on the side, collar and shoulder reinforcement, double stitch along the shoulders, bottom and around the armpits, additional stitching around the shoulder pads, two buttons colored shirt, spare button sky blue L