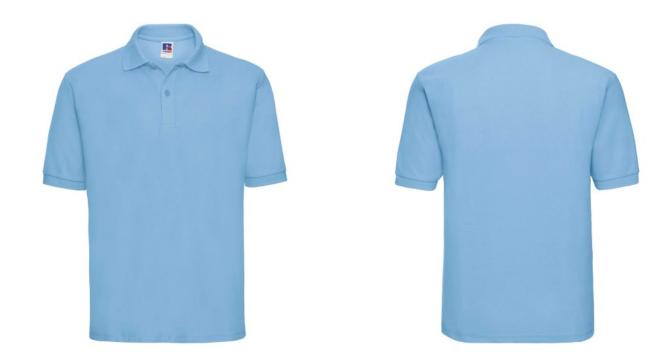

## RUSSELL MEN'S CLASSIC POLYCOTTON POLO

### **Basic informations**

Size: L

Length: 58.1 Width: 37.8 Height: 29

Printing type: Vez

Size: L

Color: Sky blue

## **Specification**

RUSSELL men's CLASSIC POLYCOTTON POLO made of single twin yarn to produce fine and strong pike material. Classic stitching on the side, collar and shoulder reinforcement, double stitch along the shoulders, bottom and around the armpits, additional stitching around the shoulder pads, two buttons colored shirt, spare button sky blue L